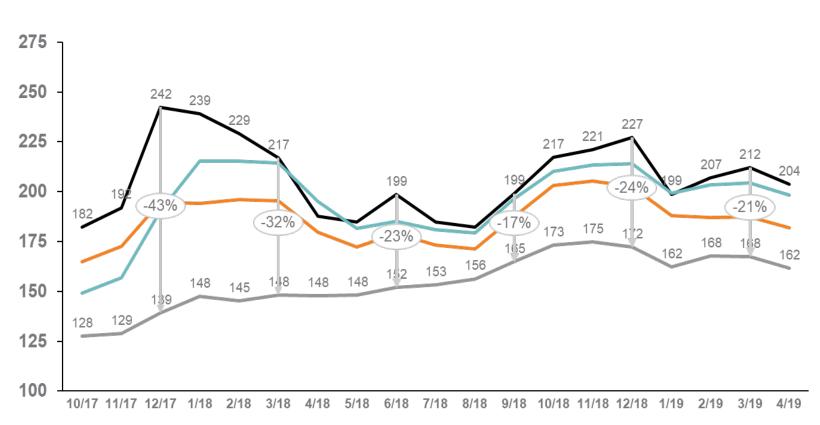

### Pricing Update - Metallurgical

#### Met prices remain stable

Source: Platts