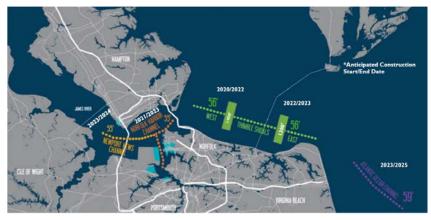

# Port of Hampton Roads Dredging

#### **Project Scope – Increase Port draft from 50 feet to 55 feet**

- Project will be completed in 4 phases:
  - Thimble Shoals West: 2020-2022
  - Norfolk Harbor Channel: 2021-2023
- Thimble Shoals East: 2022-2023
- Newport News Channel: 2023-2024

#### **Project Timeline – Engineering/Design will be complete in June**

- Preconstruction Engineering/Design
  Complete: June 15th, 2019
- Bid Phase Starts (First Constructible Element): July 7th, 2019
- Bid Phase Ends: August 7th, 2019
- Construction Starts: January 2020
- Construction Complete: 2025

The Port of Virginia - Norfolk Harbor Improvements