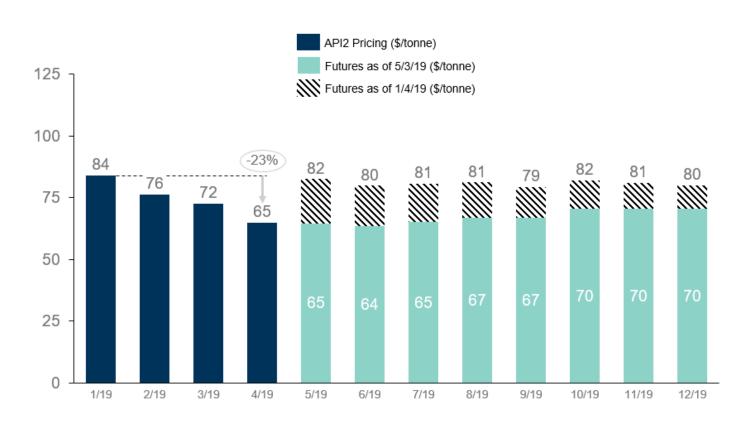

### Pricing Update - Thermal

API 2 prompt month pricing slid from peak \$102.60/MT in Oct 2018 to \$58.60/MT in April; however, API 2 forward curve is in contango

Source: CoalDesk