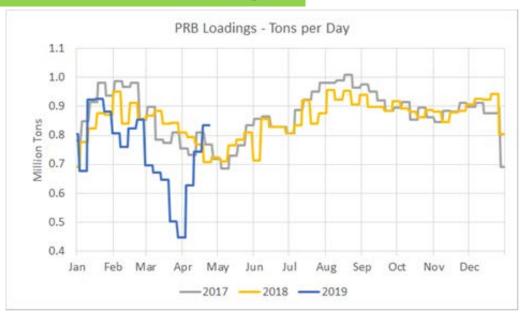

### Effects of Flooding in the Powder River Basin

### PRB deliveries down 5.5mm tons as a result of flooding

- Railcar loadings out of the PRB have recovered since early April.
  - DTC estimates that April PRB loadings will only be about 1 mm tons behind April 2018 – where the first half of the month remained in deficit but recovered during the second half.

- Railcar loadings out of the PRB have recovered since early April.
  - DTC estimates that April PRB loadings will only be about 1 mm tons behind April 2018 – where the first half of the month remained in deficit but recovered during the second half.
- DTC estimates direct impact of the flooding close to 5.5 mm tons. Most of this occurred in March. Loadings can likely be made up, but it will take some time, especially since May and June are the wettest months of the year, on average, for Montana and Wyoming.