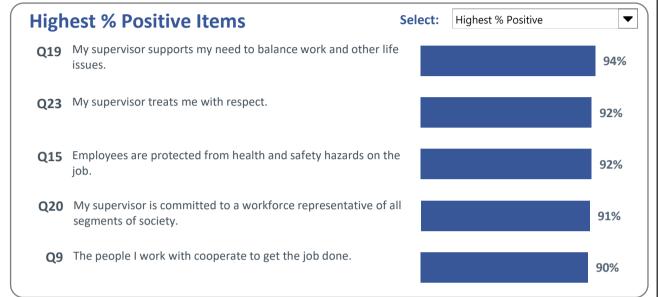

items identified as strengths 33 (65% positive or higher)

items identified as challenges (35% negative or higher)