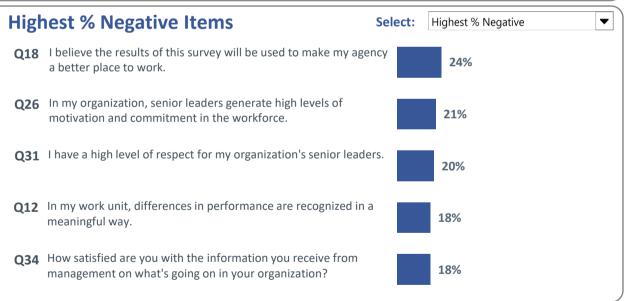

items identified as strengths 33 (65% positive or higher)

items identified as challenges (35% negative or higher)