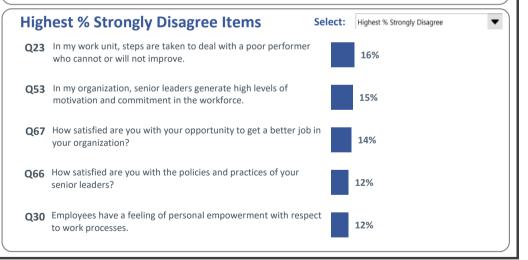

**2019 ENGAGEMENT INDEX** 

| High | est % Strongly Disagree Items S                                                                        | elect: | Highest % Strongly Disagree |
|------|--------------------------------------------------------------------------------------------------------|--------|-----------------------------|
| Q23  | In my work unit, steps are taken to deal with a poor performer who cannot or will not improve.         |        | 16%                         |
| Q53  | In my organization, senior leaders generate high levels of motivation and commitment in the workforce. |        | 15%                         |
| Q67  | How satisfied are you with your opportunity to get a better job in your organization?                  |        | 14%                         |
| Q66  | How satisfied are you with the policies and practices of your senior leaders?                          |        | 12%                         |
| Q30  | Employees have a feeling of personal empowerment with respect to work processes.                       | t      | 12%                         |